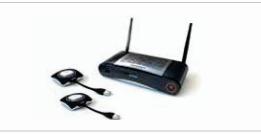

## **CSE-200**

For enterprise rollouts which require enhanced security features or central management, the CSE-200 delivers full HD and comes with two Buttons enabling two to share on screen at the same time

Ideal for Enterprise

Enhanced security

HDMI (Full HD) output

No inputs

External antennas

2 x Button included

2 x users on screen

Up to 16 users connected

No interactivity

No moderation

AirPlay, Google Cast, iOS app, Android app, MirrorOp

Standalone or network integrated operation

REST API

ClickShare Management Suite

Firmware updates & upgrades

3 years warranty (+optional 2 years extended)