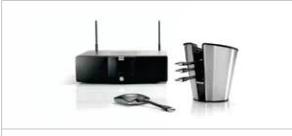

## CSC-1

For enterprise rollouts within larger meeting rooms. The dual output and 4K resolution allows four users to share on-screen simultaneously in full HD at the same time

Ideal for Enterprise

Standard security

Dual screen output: DisplayPort (4K) & DVI (ultra-widescreen)

No inputs

External antennas

4 x Button and 1 Tray included

4 x users on screen

Up to 64 users connected

No interactivity (blackboarding & annotation)

No moderation

AirPlay, iOS app, MirrorOp, Android app

Standalone or network integrated operation

REST API

ClickShare Management Suite

Firmware updates & upgrades

3 years warranty (+optional 2 years extended)