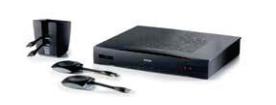

## **CSE-800**

For large enterprises in need of robust security and large-scale connectivity. The rack mountable CSE-800 is designed for the boardroom, with up to eight ClickShare Buttons enabling eight users to present simultaneously with full 4K video output

Ideal for Enterprise

Enhanced security

Dual screen output: 2x HDMI (DCI 4K)

Legacy input: 2x HDMI (DCI 4K)

External antennas

4 x Button and 1 Tray included

8 x users on screen

Up to 64 users connected

Interactivity (blackboarding & annotation)

Moderation

AirPlay, Google Cast, iOS app, Android app, MirrorOp

Standalone or network integrated operation

REST API

ClickShare Management Suite

Firmware updates & upgrades